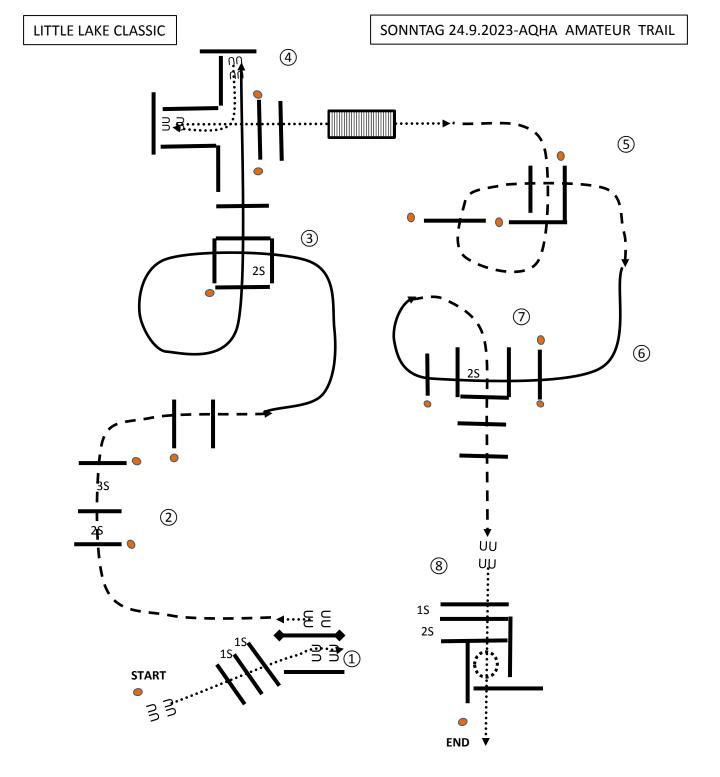

- 1 WALK OVER POLES TO GATE-STOP-RH OPEN GATE RIDE THROUGH CLOSE
- 2 JOG OVERS
- 3 LL LOPE OVERS
- 4 SERPENTINE JOG OVERS
- 5 STOP OR BREAK TO A WALK-WALK OVERS
- 6 RL LOPE OVERS
- 7 JOG OVERS INTO CHUTE-STOP
- 8 BACK L INTO CHUTE-WALK OVER-BRIDGE END OF PATTERN