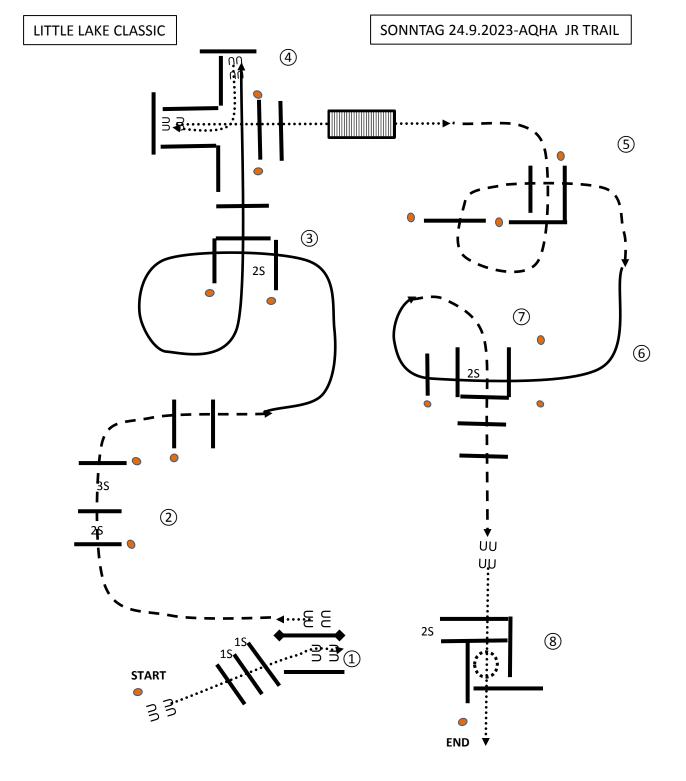

- 1 WALK OVER POLES TO GATE-STOP-RH OPEN GATE RIDE THROUGH CLOSE
- 2 JOG OVERS
- 3 LL LOPE OVERS
- 4 SERPENTINE JOG OVERS
- 5 STOP OR BREAK TO A WALK-WALK OVERS INTO BOX-360 EITHER WAY-WALK OVER
- 6 RL LOPE OVERS
- 7 JOG OVERS INTO CHUTE-STOP
- 8 BACK L INTO CHUTE-WALK OVERS-BRIDGE END OF PATTERN