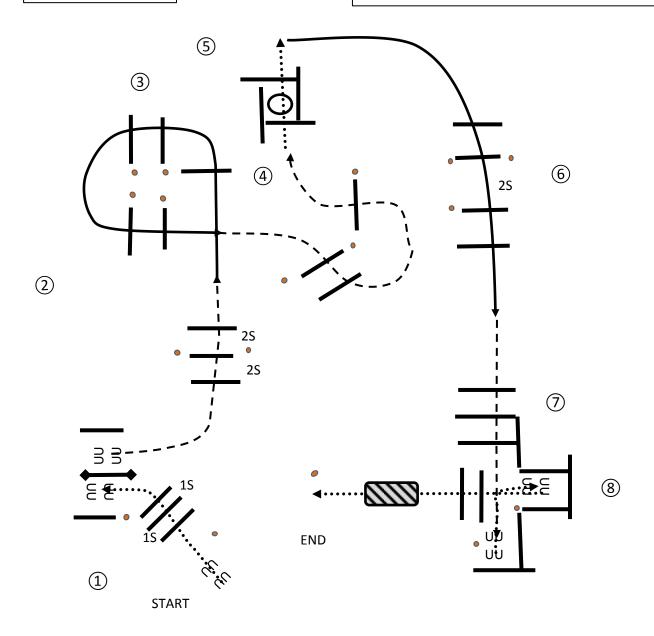

- 1 WALK OVERS TO GATE-STOP LH OPEN RIDE THROUGH CLOSE
- 2 TROT OVERS
- 3 TROT OVERS-INTO CHUTE-STOP
- 4 **BACK L INTO CHUTE**
- WALK OVER-BRIDGE
- 6 TROT OVERS THROUGH CHUTE
- BREAK TO A WALK OR STOP-WALK IN BOX 360 RIGHT-WALK OVER
- 8 **TROT OVERS**
- 9 STOP OR BREAK TO A WALK-WALK OVERS **END OF PATTERN**

- 1 WALK OVERS TO GATE-STOP LH OPEN RIDE THROUGH CLOSE
- 2 TROT OVERS
- 3 TROT OVERS-INTO CHUTE-STOP
- 4 BACK LINTO CHUTE

LITTLE LAKE CLASSIC

- 5 WALK OVER-BRIDGE
- 6 SERPENTINE-TROT OVERS THROUGH CHUTE
- 7 BREAK TO A WALK OR STOP-WALK IN BOX 360 RIGHT-WALK OVERS
- 8 TROT OVERS
- 9 STOP OR BREAK TO A WALK-WALK OVERS END OF PATTERN