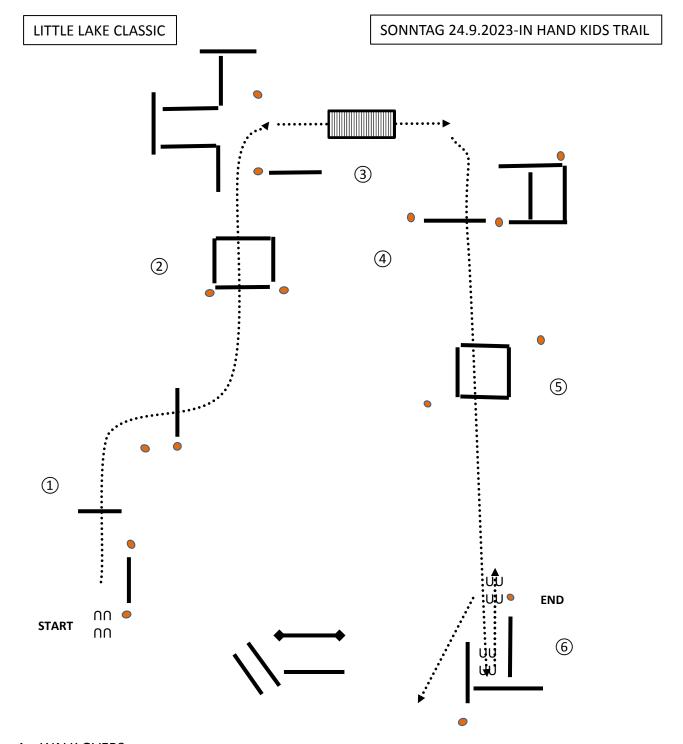

- 1 WALK OVERS
- 2 WALK OVERS THROUGH BOX
- 3 WALK AROUND CONE AND OVER BRIDGE
- 4 WALK OVER POLE
- 5 WALK OVERS THROUGH BOX
- 6 WALK INTO CHUTE-STOP-BACK TO MARKER-STOP-END OF PATTERN WALK OUT TO EXIT