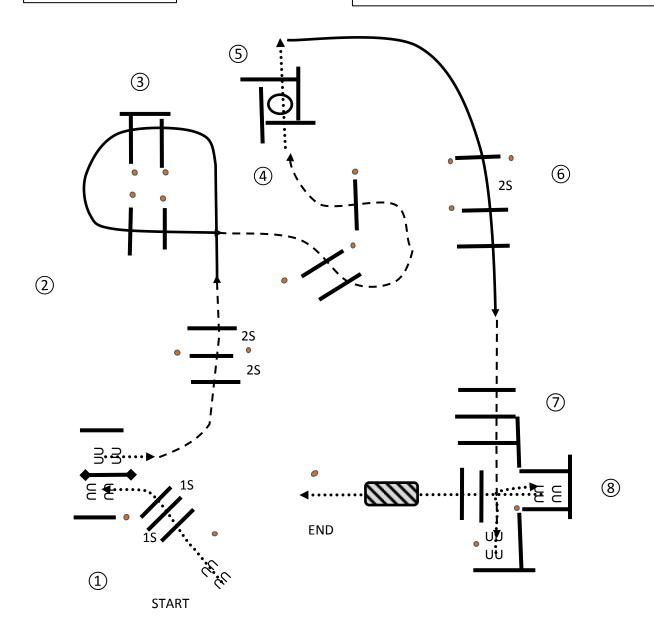

- 1 WALK OVERS TO GATE-STOP LH OPEN RIDE THROUGH CLOSE
- 2 JOG OVERS
- 3 LL LOPE OVERS-INTO CHUTE-STOP
- 4 BACK LINTO CHUTE-WALK OVERS-BRIDGE
- 5 JOG OVERS
- **6 RL LOPE OVERS**
- 7 JOG OVERS
- 8 STOP OR BREAK TO A WALK-WALK OVERS-360 EITHER WAY WALK OVER- END OF PATTERN