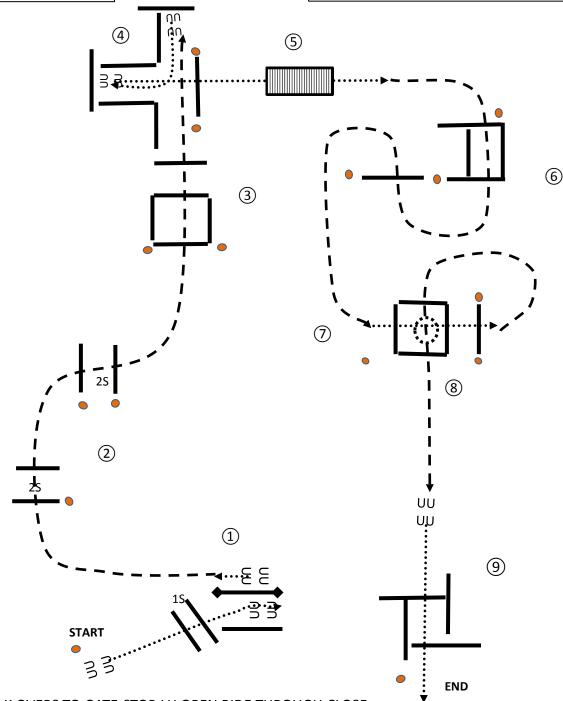

- 1 WALK OVER POLES TO GATE-STOP-RH OPEN GATE RIDE THROUGH CLOSE
- 2 JOG OVERS
- 3 LL LOPE OVERS
- 4 SERPENTINE JOG OVERS
- 5 STOP OR BREAK TO A WALK-WALK OVERS INTO BOX-360 EITHER WAY-WALK OVER
- 6 RL LOPE OVERS
- 7 JOG OVERS INTO CHUTE-STOP
- 8 BACK L INTO CHUTE-WALK OVERS-BRIDGE END OF PATTERN