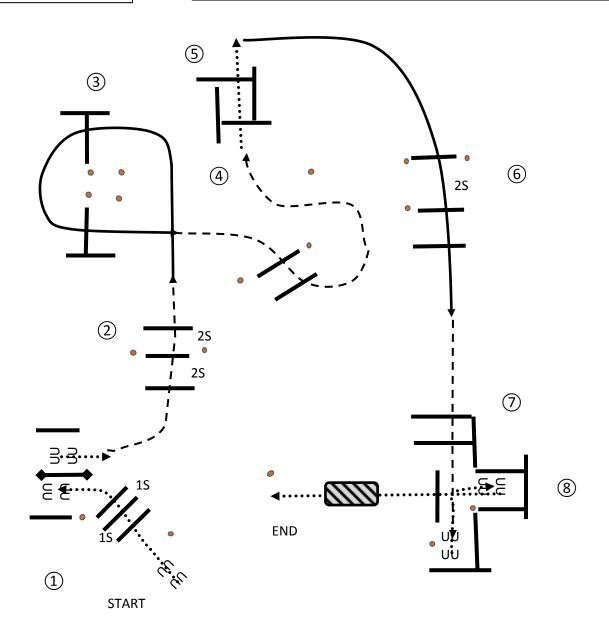

- 1 WALK OVER POLES TO GATE-STOP-RH OPEN GATE RIDE THROUGH CLOSE
- 2 JOG OVERS
- 3 LL LOPE OVERS
- 4 SERPENTINE JOG OVERS
- 5 STOP OR BREAK TO A WALK-WALK OVERS
- 6 RL LOPE OVERS
- 7 JOG OVERS INTO CHUTE-STOP
- 8 BACK L INTO CHUTE-WALK OVER-BRIDGE END OF PATTERN

- 1 WALK OVER POLES TO GATE-STOP-RH OPEN GATE RIDE THROUGH CLOSE
- 2 JOG OVERS
- 3 LL LOPE OVERS
- 4 SERPENTINE JOG OVERS
- 5 STOP OR BREAK TO A WALK-WALK OVERS INTO BOX-360 EITHER WAY-WALK OVER
- 6 RL LOPE OVERS
- 7 JOG OVERS INTO CHUTE-STOP
- 8 BACK L INTO CHUTE-WALK OVERS-BRIDGE END OF PATTERN