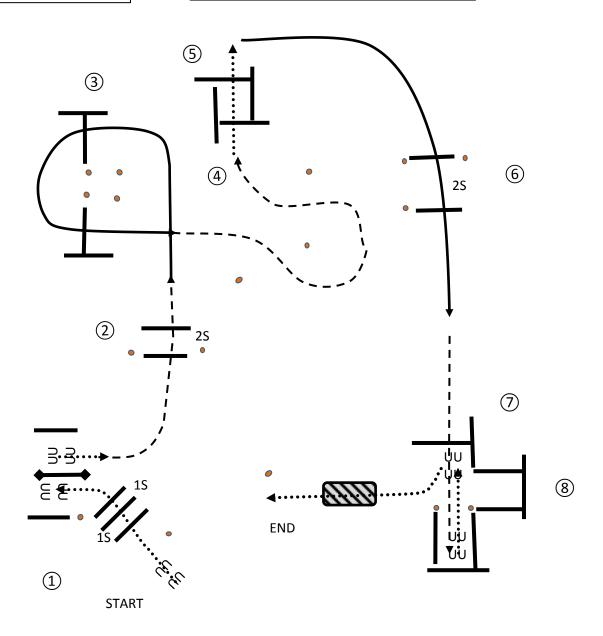

- 1 WALK OVER POLES TO GATE-STOP-RH OPEN GATE RIDE THROUGH CLOSE
- 2 JOG OVERS
- 3 LL LOPE OVERS
- 4 SERPENTINE AROUND CONES
- 5 STOP OR BREAK TO A WALK-WALK OVERS
- 6 RL LOPE OVERS
- 7 JOG OVER INTO CHUTE-STOP-BACK
- 8 WALK OUT-BRIDGE END OF PATTERN