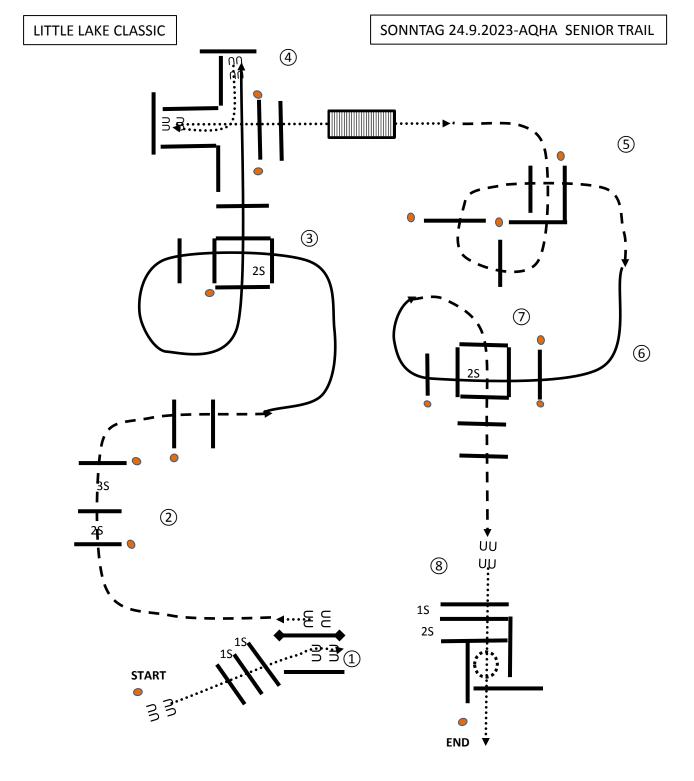

- 1 WALK OVER POLES TO GATE-STOP-RH OPEN GATE RIDE THROUGH CLOSE
- 2 JOG OVERS
- 3 LL LOPE OVERS
- 4 SERPENTINE AROUND CONES
- 5 STOP OR BREAK TO A WALK-WALK OVERS
- 6 RL LOPE OVERS
- 7 JOG OVER INTO CHUTE-STOP-BACK
- 8 WALK OUT-BRIDGE END OF PATTERN