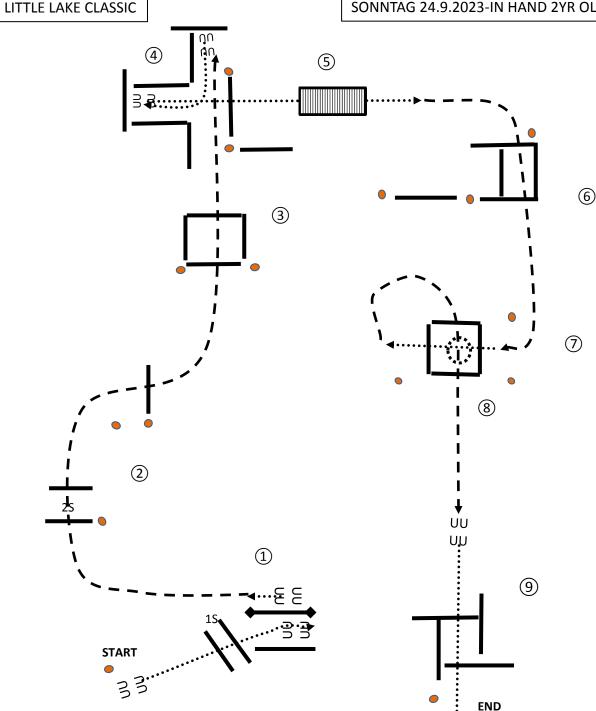

- 1 WALK OVER POLES TO GATE-STOP-RH OPEN GATE RIDE THROUGH CLOSE
- 2 JOG OVERS
- 3 LL LOPE OVERS
- 4 SERPENTINE JOG OVERS
- 5 STOP OR BREAK TO A WALK-WALK OVERS INTO BOX-360 EITHER WAY-WALK OVER
- 6 RL LOPE OVERS
- 7 JOG OVERS INTO CHUTE-STOP
- 8 BACK L INTO CHUTE-WALK OVERS-BRIDGE END OF PATTERN