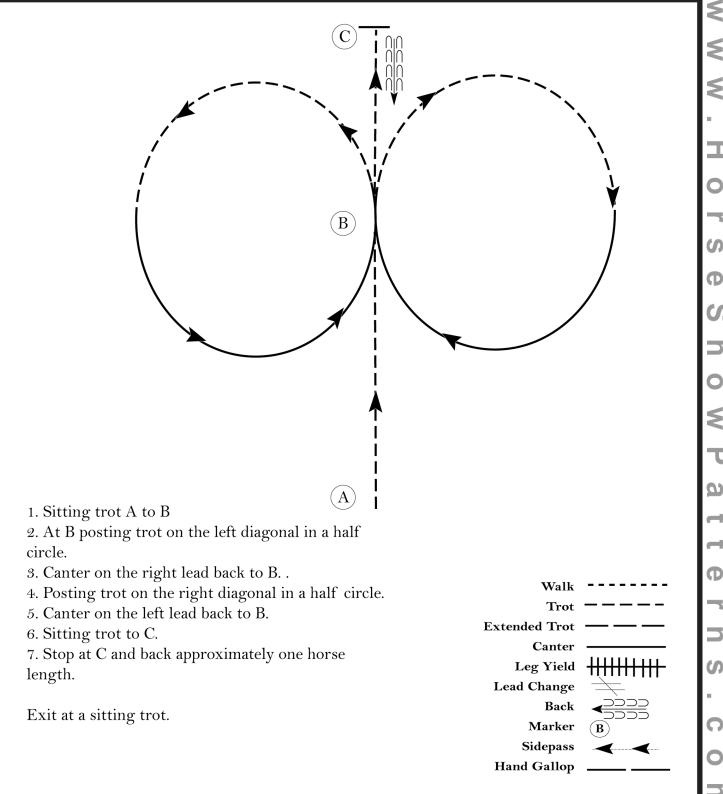

## Pattern Provided by:

| AQHA                       |               |          |                                                                                                                |            | PATTERN CLASS SCORE SHEET Showmanship |           |           |          |          |          |          |          |       |         |                    | Show:  |       |   |       |   |   |    |  |  |  |
|----------------------------|---------------|----------|----------------------------------------------------------------------------------------------------------------|------------|---------------------------------------|-----------|-----------|----------|----------|----------|----------|----------|-------|---------|--------------------|--------|-------|---|-------|---|---|----|--|--|--|
| AMERICAN QUARTER Small Fry |               |          | I Fry Youth L1 W/T Level 1 Youth Youth 13 < Amateur<br>Amateur L1 W/TLevel 1 AmateurYouth 14-18 Amateur Select |            |                                       |           |           |          |          |          |          | emanship | Date: |         |                    |        |       |   |       |   |   |    |  |  |  |
|                            | HSP           | Patter   | n #HSF                                                                                                         | E/Level    |                                       |           |           |          | 7 mate   | un out   | 11 4 10  | 7 111010 |       | Eq      | uitation           | Judge: | udge: |   |       |   |   |    |  |  |  |
| W.O                        | . Entry #     | 1        | 2                                                                                                              | 3          | 4                                     | 5         | 6         | 7        | 8        | 9        | 10       | Penalty  | F&E   | Score   | Comments           | Score  | #     | # | Score | # | # | #  |  |  |  |
| M                          | aneuver       |          | Sitting                                                                                                        | RL         | Posting                               |           |           |          |          |          |          |          |       |         |                    | 100-98 |       |   | 77.5  |   |   |    |  |  |  |
| D                          | escription    | Walk     | Trot                                                                                                           | Canter     |                                       | 180° R    | Back      |          |          |          |          |          |       |         |                    | 97     | 1     |   | 77    |   |   | 60 |  |  |  |
|                            |               |          |                                                                                                                |            |                                       |           |           |          |          |          |          |          |       |         |                    | 96     |       |   | 76.5  |   |   |    |  |  |  |
|                            |               |          |                                                                                                                |            |                                       |           |           |          |          |          |          | 1        |       |         |                    | 95     |       |   | 76    |   |   |    |  |  |  |
|                            | •             |          | •                                                                                                              |            | •                                     |           | 1         |          |          |          |          | •        | •     | · · · · |                    | 94     |       |   | 75.5  |   |   |    |  |  |  |
|                            |               |          |                                                                                                                |            |                                       |           |           |          |          |          |          |          |       |         |                    | 93     |       |   | 75    |   |   |    |  |  |  |
|                            |               |          |                                                                                                                |            |                                       |           |           |          |          |          |          | 1        |       |         |                    | 92     | 1     |   | 74.5  |   |   |    |  |  |  |
|                            | •             |          |                                                                                                                |            | •                                     |           |           |          |          |          |          | •        |       |         |                    | 91.5   |       |   | 74    |   |   |    |  |  |  |
|                            |               |          |                                                                                                                |            |                                       |           |           |          |          |          |          |          |       |         |                    | 91     |       |   | 73.5  |   |   |    |  |  |  |
|                            |               |          |                                                                                                                |            |                                       |           |           |          |          |          |          |          |       |         |                    | 90.5   |       |   | 73    |   |   |    |  |  |  |
|                            |               |          |                                                                                                                |            |                                       |           |           |          |          |          |          |          |       |         |                    | 90     |       |   | 72.5  |   |   |    |  |  |  |
|                            |               |          |                                                                                                                |            |                                       |           |           |          |          |          |          |          |       |         |                    | 89.5   |       |   | 72    |   |   |    |  |  |  |
|                            |               |          |                                                                                                                |            |                                       |           |           |          |          |          |          |          |       |         |                    | 89     |       |   | 71.5  |   |   |    |  |  |  |
|                            | _             |          |                                                                                                                |            |                                       |           |           |          |          |          |          |          |       |         |                    | 88.5   |       |   | 71    |   |   |    |  |  |  |
|                            |               |          |                                                                                                                |            |                                       |           |           |          |          |          |          |          |       |         |                    | 88     |       |   | 70.5  |   |   |    |  |  |  |
|                            |               |          |                                                                                                                |            |                                       |           |           |          |          |          |          |          |       |         |                    | 87.5   |       |   | 70    |   |   |    |  |  |  |
|                            |               |          |                                                                                                                |            | _                                     |           |           | -        |          |          |          |          |       |         |                    | 87     |       |   | 69.5  |   |   |    |  |  |  |
|                            |               |          |                                                                                                                |            |                                       |           |           |          |          |          |          |          |       |         |                    | 86.5   |       |   | 69    |   |   |    |  |  |  |
|                            |               |          |                                                                                                                |            |                                       |           |           |          |          |          |          |          |       |         |                    | 86     |       |   | 68.5  |   |   |    |  |  |  |
|                            | _             |          |                                                                                                                |            |                                       |           |           |          |          |          |          |          |       |         |                    | 85.5   |       |   | 68    |   |   | DQ |  |  |  |
|                            |               |          |                                                                                                                |            |                                       |           |           |          |          |          |          |          |       |         |                    | 85     |       |   | 67.5  |   |   |    |  |  |  |
|                            |               |          |                                                                                                                |            |                                       |           |           |          |          |          |          |          |       |         |                    | 84.5   |       |   | 67    |   |   |    |  |  |  |
|                            |               |          |                                                                                                                |            |                                       |           |           |          |          |          |          |          |       |         |                    | 84     |       |   | 66.5  |   |   |    |  |  |  |
|                            |               |          |                                                                                                                |            |                                       |           |           |          |          |          |          |          |       |         |                    | 83.5   |       |   | 66    |   |   |    |  |  |  |
|                            |               |          |                                                                                                                |            |                                       |           |           |          |          |          |          |          |       |         |                    | 83     |       |   | 65.5  |   |   |    |  |  |  |
|                            | -             |          |                                                                                                                |            |                                       |           |           |          |          |          |          |          |       |         |                    | 82.5   |       |   | 65    |   |   |    |  |  |  |
|                            |               |          |                                                                                                                |            |                                       |           |           |          |          |          |          |          |       |         |                    | 82     |       |   | 64.5  |   |   |    |  |  |  |
|                            |               |          |                                                                                                                |            |                                       |           |           |          |          |          |          |          |       |         |                    | 81.5   |       |   | 64    |   |   |    |  |  |  |
|                            |               | 1        | 1                                                                                                              | 1          | 1                                     | 1         | 1         | -        | 1        | 1        | 1        | 1        |       |         |                    | 81     |       |   | 63.5  |   |   | l  |  |  |  |
|                            |               |          |                                                                                                                |            |                                       |           |           |          |          |          |          | 1        |       |         |                    | 80.5   | 1     |   | 63    |   |   |    |  |  |  |
|                            |               |          |                                                                                                                |            |                                       |           |           |          |          |          |          |          |       |         |                    | 80     |       |   | 62.5  |   |   | 1  |  |  |  |
|                            |               |          |                                                                                                                |            |                                       |           |           |          |          |          |          |          |       |         |                    | 79.5   |       |   | 62    |   |   | l  |  |  |  |
| Fach                       | rider is scor | ed betw  | /een 0-Ir                                                                                                      | nfinity po | oints and                             | lautoma   | tically h | eains th | e run wi | th a sco | re of 70 | points   |       |         | PENALTIES: 3, 5, 1 | 0 79   |       |   | 61.5  |   |   | l  |  |  |  |
|                            |               |          |                                                                                                                |            |                                       |           |           |          |          |          |          | P 0/110  |       |         | ,                  | 78.5   |       |   | 61    |   |   | l  |  |  |  |
| -3 E>                      | tremely Poo   | r, -2 Ve | ry Poor,                                                                                                       | -1 Poor    | , 0 Corre                             | ect, +1 G | iood, +2  | l Very G | ood, +3  | Exceller | nt       |          |       |         |                    | 78     |       | 1 | 60.5  |   |   |    |  |  |  |