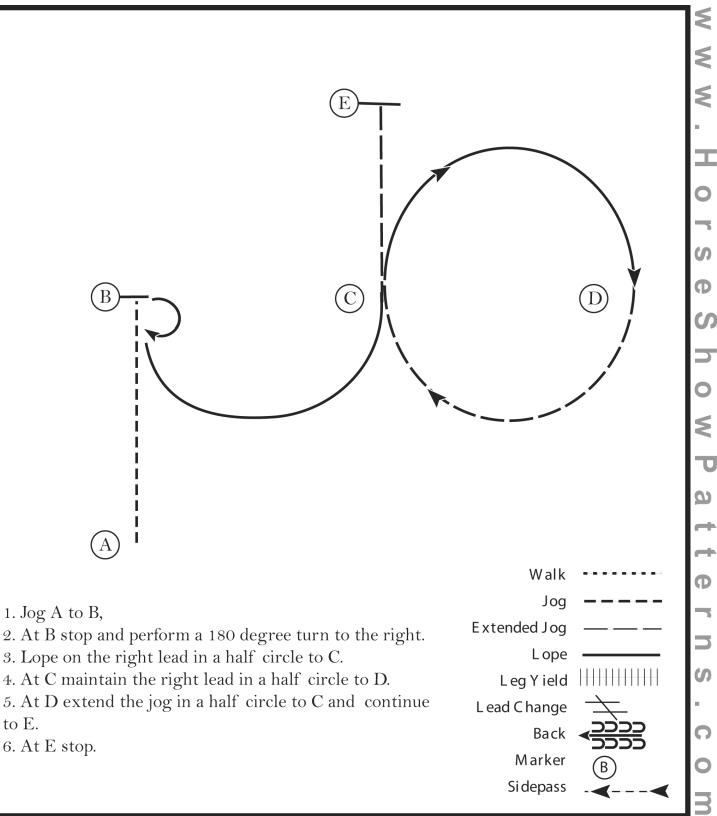

Youth L1 W/T Level 1 Youth Youth 13 < Amateur Amateur L1 W/TLevel 1 AmateurYouth 14-18

Amateur Select

Date:

Judge:

| l l           | HSP Patter  | n #HMS    | S/Level                 | III-7          | _        |              |           |                 |          | _       |         |     | E     |                     | lage:  |   |   |       |   |   |     |
|---------------|-------------|-----------|-------------------------|----------------|----------|--------------|-----------|-----------------|----------|---------|---------|-----|-------|---------------------|--------|---|---|-------|---|---|-----|
| W.O. Entr     | y# 1        | 2         | 3                       | 4              | 5        | 6            | 7         | 8               | 9        | 10      | Penalty | F&E | Score | Comments            | Score  | # | # | Score | # | # | #   |
| Maneuve       | r           | Walk to   | RL<br>Large             | RL<br>Small    | Continue | Stop         | Ext.      | Stop &          |          |         |         |     |       |                     | 100-98 |   |   | 77.5  |   |   |     |
| Descriptio    | LL Lope     | С         | Large<br>Fast<br>Circle | Slow<br>Circle | to Lope  | 180°<br>Left | Jog       | Back 4<br>steps |          |         |         |     |       |                     | 97     |   |   | 77    |   |   | 60  |
|               |             |           | Circle                  | CIICIE         |          | Lon          |           |                 |          |         |         |     |       |                     | 96     |   |   | 76.5  |   |   |     |
|               |             |           |                         |                |          |              |           |                 |          |         |         |     |       |                     | 95     |   |   | 76    |   |   |     |
|               |             | 1         | I                       |                |          |              |           | 11              |          | 1       | 11      |     | 1     |                     | 94     |   |   | 75.5  |   |   |     |
|               |             |           |                         |                |          |              |           |                 |          |         |         |     |       |                     | 93     |   |   | 75    |   |   |     |
|               |             |           |                         |                |          |              |           |                 |          |         | 1       |     |       |                     | 92     |   |   | 74.5  |   |   |     |
|               |             | 1         |                         |                |          |              |           | II              |          | 1       | II      |     | 1     |                     | 91.5   |   |   | 74    |   |   |     |
|               |             |           |                         |                |          |              |           |                 |          |         |         |     |       |                     | 91     |   |   | 73.5  |   |   |     |
|               |             |           |                         |                |          |              |           |                 |          |         |         |     |       |                     | 90.5   |   |   | 73    |   |   |     |
|               |             |           |                         |                |          |              |           |                 |          | 1       |         |     | 1     |                     | 90     |   |   | 72.5  |   |   |     |
|               |             |           |                         |                |          |              |           |                 |          |         |         |     |       |                     | 89.5   |   |   | 72    |   |   |     |
|               |             |           |                         |                |          |              |           |                 |          |         |         |     |       |                     | 89     |   |   | 71.5  |   |   |     |
|               |             |           |                         |                |          |              |           |                 |          |         |         |     | •     |                     | 88.5   |   |   | 71    |   |   |     |
|               |             |           |                         |                |          |              |           |                 |          |         |         |     |       |                     | 88     |   |   | 70.5  |   |   |     |
|               |             |           |                         |                |          |              |           |                 |          |         |         |     |       |                     | 87.5   |   |   | 70    |   |   |     |
|               | ·           | •         |                         |                |          |              |           |                 |          |         |         |     |       |                     | 87     |   |   | 69.5  |   |   |     |
|               |             |           |                         |                |          |              |           |                 |          |         |         |     |       |                     | 86.5   |   |   | 69    |   |   |     |
|               |             |           |                         |                |          |              |           |                 |          |         |         |     |       |                     | 86     |   |   | 68.5  |   |   |     |
|               |             |           |                         |                |          |              |           |                 |          |         |         |     |       |                     | 85.5   |   |   | 68    |   |   | DQs |
|               |             |           |                         |                |          |              |           |                 |          |         |         |     |       |                     | 85     |   |   | 67.5  |   |   |     |
|               |             |           |                         |                |          |              |           |                 |          |         |         |     |       |                     | 84.5   |   |   | 67    |   |   |     |
|               |             | _         |                         |                |          |              |           |                 |          |         |         |     |       |                     | 84     |   |   | 66.5  |   |   |     |
|               |             |           |                         |                |          |              |           |                 |          |         |         |     |       |                     | 83.5   |   |   | 66    |   |   |     |
|               |             |           |                         |                |          |              |           |                 |          |         |         |     |       |                     | 83     |   |   | 65.5  |   |   |     |
|               |             |           |                         |                |          |              |           |                 |          |         |         |     |       | 1                   | 82.5   |   |   | 65    |   |   |     |
|               |             |           |                         |                |          |              |           |                 |          |         |         |     |       |                     | 82     |   |   | 64.5  |   |   |     |
|               |             |           |                         |                |          |              |           |                 |          |         |         |     |       |                     | 81.5   |   |   | 64    |   |   |     |
|               |             |           |                         |                |          |              |           |                 |          |         |         |     |       | 1                   | 81     |   |   | 63.5  |   |   |     |
|               |             |           |                         |                |          |              |           |                 |          |         |         |     |       |                     | 80.5   |   |   | 63    |   |   |     |
|               |             |           |                         |                |          |              |           |                 |          |         |         |     |       |                     | 80     |   |   | 62.5  |   |   |     |
|               |             |           |                         |                |          |              |           |                 |          |         |         |     |       |                     | 79.5   |   |   | 62    |   |   |     |
| Each rider is | scored betw | veen 0-In | nfinity po              | ints and       | automa   | tically b    | eains the | e run witt      | n a scor | e of 70 | points  |     |       | PENALTIES: 3, 5, 10 | 79     |   |   | 61.5  |   |   |     |
|               |             |           |                         |                |          |              |           |                 |          |         |         |     |       |                     | 78.5   |   |   | 61    |   |   |     |
| -3 Extremely  | Poor, -2 Ve | ry Poor,  | -1 Poor,                | 0 Corre        | ct, +1 G | ood, +2      | very Go   | ood, +3 E       | xcellen  | t       |         |     |       |                     | 78     |   |   | 60.5  |   |   |     |