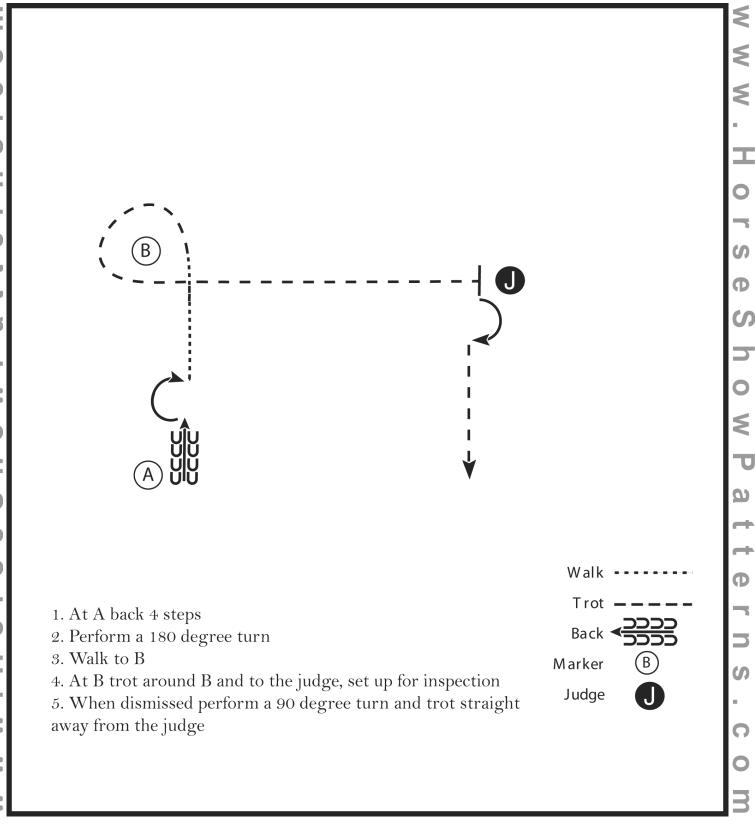

Amateur L1 W/TLevel 1 AmateurYouth 14-18 Amateur Select

Equitation

Date: Judge:

|          |                                        |            |          |            |          |           |            |           |           |           |         |           |     | eaage. |                     |        |   |   |       |   |   |          |
|----------|----------------------------------------|------------|----------|------------|----------|-----------|------------|-----------|-----------|-----------|---------|-----------|-----|--------|---------------------|--------|---|---|-------|---|---|----------|
| W.O. I   | Entry #                                | 1          | 2        | 3          | 4        | 5         | 6          | 7         | 8         | 9         | 10      | Penalty   | F&E | Score  | Comments            | Score  | # | # | Score | # | # | #        |
| Mane     | euver                                  | <b>.</b> . | 180°     |            |          | 0.111     |            | 90° &     |           |           |         |           |     |        |                     | 100-98 |   |   | 77.5  |   |   | <u> </u> |
| Desc     | ription                                | Back       | pivot    | Walk       | Trot     | Set Up    | Inspect.   | Trot      |           |           |         |           |     |        |                     | 97     | 1 |   | 77    |   |   | 60       |
|          |                                        |            |          |            |          |           |            |           |           |           |         |           |     |        |                     | 96     |   |   | 76.5  |   |   | 1        |
|          | Ī                                      |            |          |            |          |           |            |           |           |           |         |           |     |        |                     | 95     | 1 |   | 76    |   |   | 1        |
| I        | ······································ |            |          | 1          | I        | 1         |            |           |           | 1         |         |           |     | •      |                     | 94     |   |   | 75.5  |   |   | 1        |
|          |                                        |            |          |            |          |           |            |           |           |           |         |           |     |        |                     | 93     |   |   | 75    |   |   | 1        |
|          | Ī                                      |            |          |            |          |           |            |           |           |           |         | ]         |     |        |                     | 92     | ] |   | 74.5  |   |   | 1        |
|          |                                        |            | •        |            |          |           |            |           |           |           |         |           |     |        |                     | 91.5   |   |   | 74    |   |   | 1        |
|          |                                        |            |          |            |          |           |            |           |           |           |         |           |     |        |                     | 91     |   |   | 73.5  |   |   | 1        |
|          |                                        |            |          |            |          |           |            |           |           |           |         |           |     |        |                     | 90.5   |   |   | 73    |   |   | 1        |
|          |                                        |            |          |            |          |           |            |           |           |           |         |           |     |        |                     | 90     |   |   | 72.5  |   |   | 1        |
|          |                                        |            |          |            |          |           |            |           |           |           |         |           |     |        |                     | 89.5   |   |   | 72    |   |   | 1        |
|          |                                        |            |          |            |          |           |            |           |           |           |         |           |     |        |                     | 89     |   |   | 71.5  |   |   | l        |
|          |                                        |            |          |            |          |           |            |           |           |           |         |           |     |        |                     | 88.5   |   |   | 71    |   |   | l        |
|          |                                        |            |          |            |          |           |            |           |           |           |         |           |     |        |                     | 88     |   |   | 70.5  |   |   | 1        |
|          |                                        |            |          |            |          |           |            |           |           |           |         |           |     |        |                     | 87.5   |   |   | 70    |   |   | l        |
|          |                                        |            |          |            |          |           |            |           |           |           |         |           |     |        |                     | 87     |   |   | 69.5  |   |   | l        |
|          |                                        |            |          |            |          |           |            |           |           |           |         |           |     |        |                     | 86.5   |   |   | 69    |   |   | 1        |
|          |                                        |            |          |            |          |           |            |           |           |           |         |           |     |        |                     | 86     |   |   | 68.5  |   |   | <u> </u> |
|          |                                        |            |          |            |          |           |            |           |           |           |         |           |     |        |                     | 85.5   |   |   | 68    |   |   | DQs      |
|          |                                        |            |          |            |          |           |            |           |           |           |         |           |     |        |                     | 85     |   |   | 67.5  |   |   | 1        |
|          |                                        |            |          |            |          |           |            |           |           |           |         |           |     |        |                     | 84.5   |   |   | 67    |   |   | l        |
|          |                                        |            |          |            |          |           | -          |           |           |           |         |           |     |        |                     | 84     |   |   | 66.5  |   |   | l        |
|          |                                        |            |          |            |          |           |            |           |           |           |         |           |     |        |                     | 83.5   |   |   | 66    |   |   | 1        |
|          |                                        |            |          |            |          |           |            |           |           |           |         |           |     |        |                     | 83     |   |   | 65.5  |   |   | ł        |
|          |                                        |            | 1        | 1          | 1        | 1         | 1          | 1         | 1         | 1         | 1       |           |     |        |                     | 82.5   |   |   | 65    |   |   | ł        |
|          |                                        |            |          |            |          |           |            |           |           |           |         |           |     |        |                     | 82     | - |   | 64.5  | - |   | 1        |
|          |                                        |            |          |            |          |           |            |           |           |           |         |           |     |        |                     | 81.5   |   |   | 64    |   |   | 1        |
|          |                                        |            |          |            |          |           |            |           |           |           |         | · · · · · |     |        |                     | 81     |   |   | 63.5  |   |   | 1        |
|          |                                        |            |          |            |          |           |            |           |           |           |         |           |     |        |                     | 80.5   | - |   | 63    |   |   | 1        |
|          |                                        |            |          |            |          |           |            |           |           |           |         |           |     |        |                     | 80     |   |   | 62.5  |   |   | 1        |
|          |                                        |            |          |            |          |           |            |           |           |           |         |           |     |        |                     | 79.5   |   |   | 62    |   |   | l        |
| Each rid | ler is score                           | ed betw    | een 0-Ir | nfinity pa | ints and | automa    | tically be | eains the | e run wit | th a scor | e of 70 | points    |     |        | PENALTIES: 3, 5, 10 | 79     |   |   | 61.5  |   |   | 1        |
|          |                                        |            |          |            |          |           |            |           |           |           |         |           |     |        |                     | 78.5   |   |   | 61    |   |   | ł        |
| -3 Extre | mely Poor                              | r, -2 Ver  | y Poor,  | -1 Poor,   | 0 Corre  | ect, +1 G | ood, +2    | very Go   | ood, +3   | Excellen  | t       |           |     |        |                     | 78     |   |   | 60.5  |   |   | i i      |