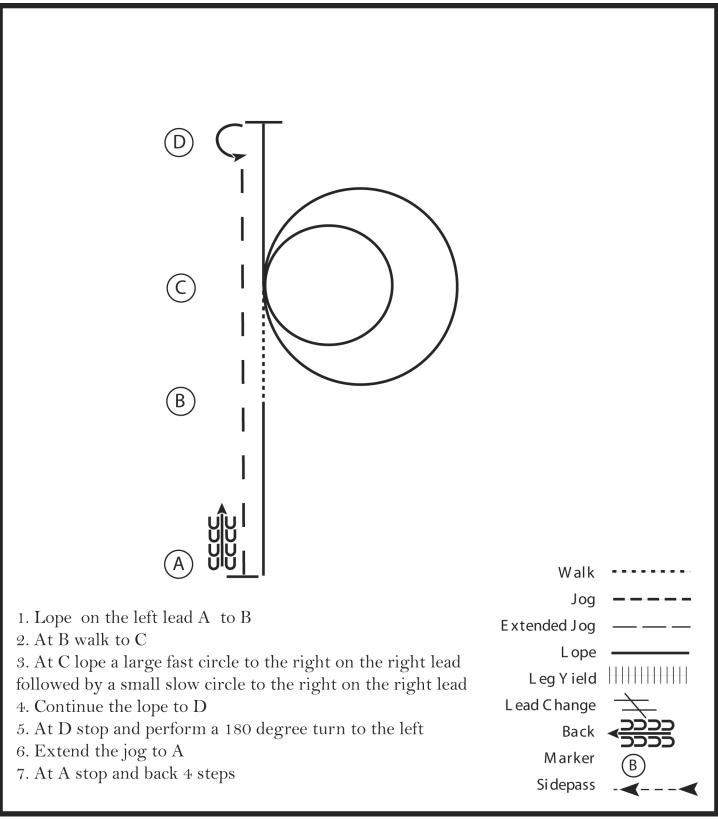

Youth L1 W/T Level 1 Youth Youth 13 < Amateur Amateur L1 W/TLevel 1 AmateurYouth 14-18

Amateur Select

Date:

Judge:

| l l           | HSP Patter  | n #HMS    | S/Level                 | III-7          | _        |              |           |                 |          | _       |         |     | E     |                     | lage:  |   |   |       |   |   |     |
|---------------|-------------|-----------|-------------------------|----------------|----------|--------------|-----------|-----------------|----------|---------|---------|-----|-------|---------------------|--------|---|---|-------|---|---|-----|
| W.O. Entr     | y# 1        | 2         | 3                       | 4              | 5        | 6            | 7         | 8               | 9        | 10      | Penalty | F&E | Score | Comments            | Score  | # | # | Score | # | # | #   |
| Maneuve       | r           | Walk to   | RL<br>Large             | RL<br>Small    | Continue | Stop         | Ext.      | Stop &          |          |         |         |     |       |                     | 100-98 |   |   | 77.5  |   |   |     |
| Descriptio    | LL Lope     | С         | Large<br>Fast<br>Circle | Slow<br>Circle | to Lope  | 180°<br>Left | Jog       | Back 4<br>steps |          |         |         |     |       |                     | 97     |   |   | 77    |   |   | 60  |
|               |             |           | Circle                  | CIICIE         |          | Lon          |           |                 |          |         |         |     |       |                     | 96     |   |   | 76.5  |   |   |     |
|               |             |           |                         |                |          |              |           |                 |          |         |         |     |       |                     | 95     |   |   | 76    |   |   |     |
|               |             | 1         | I                       |                |          |              |           | 11              |          | 1       | 11      |     | 1     |                     | 94     |   |   | 75.5  |   |   |     |
|               |             |           |                         |                |          |              |           |                 |          |         |         |     |       |                     | 93     |   |   | 75    |   |   |     |
|               |             |           |                         |                |          |              |           |                 |          |         | 1       |     |       |                     | 92     |   |   | 74.5  |   |   |     |
|               |             | 1         |                         |                |          |              |           | II              |          | 1       | II      |     | 1     |                     | 91.5   |   |   | 74    |   |   |     |
|               |             |           |                         |                |          |              |           |                 |          |         |         |     |       |                     | 91     |   |   | 73.5  |   |   |     |
|               |             |           |                         |                |          |              |           |                 |          |         |         |     |       |                     | 90.5   |   |   | 73    |   |   |     |
|               |             |           |                         |                |          |              |           |                 |          | 1       |         |     | 1     |                     | 90     |   |   | 72.5  |   |   |     |
|               |             |           |                         |                |          |              |           |                 |          |         |         |     |       |                     | 89.5   |   |   | 72    |   |   |     |
|               |             |           |                         |                |          |              |           |                 |          |         |         |     |       |                     | 89     |   |   | 71.5  |   |   |     |
|               |             |           |                         |                |          |              |           |                 |          |         |         |     | •     |                     | 88.5   |   |   | 71    |   |   |     |
|               |             |           |                         |                |          |              |           |                 |          |         |         |     |       |                     | 88     |   |   | 70.5  |   |   |     |
|               |             |           |                         |                |          |              |           |                 |          |         |         |     |       |                     | 87.5   |   |   | 70    |   |   |     |
|               | ·           | •         |                         |                |          |              |           |                 |          |         |         |     |       |                     | 87     |   |   | 69.5  |   |   |     |
|               |             |           |                         |                |          |              |           |                 |          |         |         |     |       |                     | 86.5   |   |   | 69    |   |   |     |
|               |             |           |                         |                |          |              |           |                 |          |         |         |     |       |                     | 86     |   |   | 68.5  |   |   |     |
|               |             |           |                         |                |          |              |           |                 |          |         |         |     |       |                     | 85.5   |   |   | 68    |   |   | DQs |
|               |             |           |                         |                |          |              |           |                 |          |         |         |     |       |                     | 85     |   |   | 67.5  |   |   |     |
|               |             |           |                         |                |          |              |           |                 |          |         |         |     |       |                     | 84.5   |   |   | 67    |   |   |     |
|               |             | _         |                         |                |          |              |           |                 |          |         |         |     |       |                     | 84     |   |   | 66.5  |   |   |     |
|               |             |           |                         |                |          |              |           |                 |          |         |         |     |       |                     | 83.5   |   |   | 66    |   |   |     |
|               |             |           |                         |                |          |              |           |                 |          |         |         |     |       |                     | 83     |   |   | 65.5  |   |   |     |
|               |             |           |                         |                |          |              |           |                 |          |         |         |     |       | 1                   | 82.5   |   |   | 65    |   |   |     |
|               |             |           |                         |                |          |              |           |                 |          |         |         |     |       |                     | 82     |   |   | 64.5  |   |   |     |
|               |             |           |                         |                |          |              |           |                 |          |         |         |     |       |                     | 81.5   |   |   | 64    |   |   |     |
|               |             |           |                         |                |          |              |           |                 |          |         |         |     |       | 1                   | 81     |   |   | 63.5  |   |   |     |
|               |             |           |                         |                |          |              |           |                 |          |         |         |     |       |                     | 80.5   |   |   | 63    |   |   |     |
|               |             |           |                         |                |          |              |           |                 |          |         |         |     |       |                     | 80     |   |   | 62.5  |   |   |     |
|               |             |           |                         |                |          |              |           |                 |          |         |         |     |       |                     | 79.5   |   |   | 62    |   |   |     |
| Each rider is | scored betw | veen 0-In | nfinity po              | ints and       | automa   | tically b    | eains the | e run witt      | n a scor | e of 70 | points  |     |       | PENALTIES: 3, 5, 10 | 79     |   |   | 61.5  |   |   |     |
|               |             |           |                         |                |          |              |           |                 |          |         |         |     |       |                     | 78.5   |   |   | 61    |   |   |     |
| -3 Extremely  | Poor, -2 Ve | ry Poor,  | -1 Poor,                | 0 Corre        | ct, +1 G | ood, +2      | very Go   | ood, +3 E       | xcellen  | t       |         |     |       |                     | 78     |   |   | 60.5  |   |   |     |