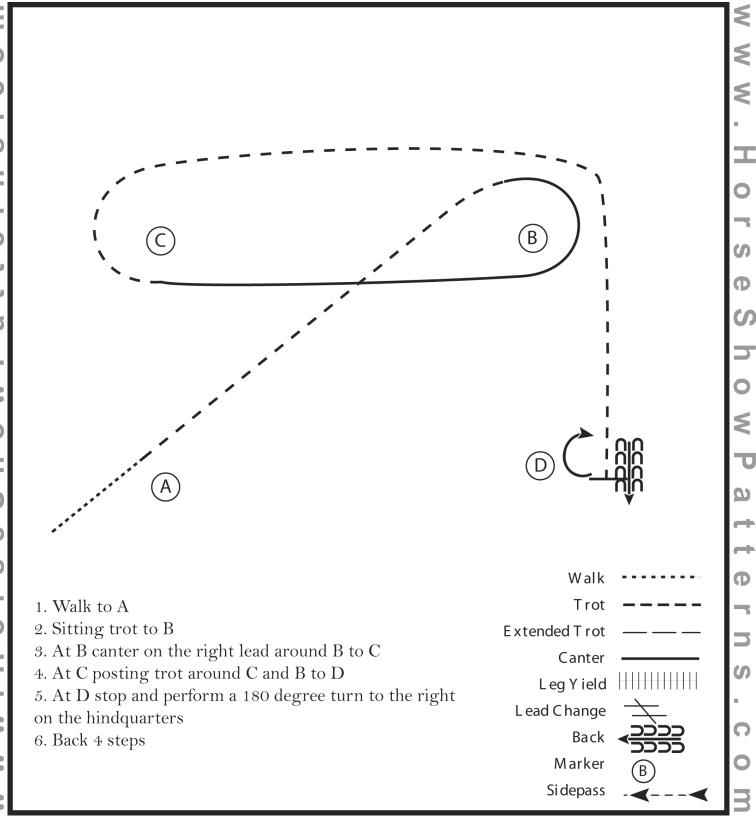

< Amateur 18 Amateur Select

Equitation

Judge:

|      | HSP           | Patterr | n #HMS   | S/Level   | 11-4      |         | -         | _         | _ | _         |          |         |     |       |                     | lage.  |   |   |       |   |   |     |
|------|---------------|---------|----------|-----------|-----------|---------|-----------|-----------|---|-----------|----------|---------|-----|-------|---------------------|--------|---|---|-------|---|---|-----|
| W.O. | Entry #       | 1       | 2        | 3         | 4         | 5       | 6         | 7         | 8 | 9         | 10       | Penalty | F&E | Score | Comments            | Score  | # | # | Score | # | # | #   |
| Ма   | neuver        |         |          |           | Ext.      |         |           |           |   |           |          |         |     |       |                     | 100-98 |   |   | 77.5  |   |   | 00  |
| De   | scription     | Jog     | 180° R   | RL Lope   | Jog       | Stop    |           |           |   |           |          |         |     |       |                     | 97     |   |   | 77    |   |   | 60  |
|      |               |         |          |           |           |         |           |           |   |           |          |         |     |       |                     | 96     |   |   | 76.5  |   |   |     |
|      |               |         |          |           |           |         |           |           |   |           |          | 1       |     |       |                     | 95     |   |   | 76    |   |   |     |
|      |               | 1       |          |           |           |         | 1         | •         |   | 1         |          |         |     | •     |                     | 94     |   |   | 75.5  |   |   |     |
|      |               |         |          |           |           |         |           |           |   |           |          |         |     |       |                     | 93     |   |   | 75    |   |   |     |
|      |               |         |          |           |           |         |           |           |   |           |          | 1       |     |       |                     | 92     |   |   | 74.5  |   |   |     |
|      |               |         | •        |           | •         | •       |           |           |   |           |          |         |     | •     |                     | 91.5   |   |   | 74    |   |   |     |
|      |               |         |          |           |           |         |           |           |   |           |          |         |     |       |                     | 91     |   |   | 73.5  |   |   | 1   |
|      |               |         |          |           |           |         |           |           |   |           |          | ]       |     |       |                     | 90.5   |   |   | 73    |   |   | 1   |
|      |               |         |          |           |           |         |           |           |   |           |          |         |     | •     | •                   | 90     |   |   | 72.5  |   |   |     |
|      |               |         |          |           |           |         |           |           |   |           |          |         |     |       |                     | 89.5   |   |   | 72    |   |   |     |
|      |               |         |          |           |           |         |           |           |   |           |          | ]       |     |       |                     | 89     |   |   | 71.5  |   |   | 1   |
|      |               |         |          |           |           |         |           |           |   | -         |          |         |     |       |                     | 88.5   |   |   | 71    |   |   | 1   |
|      |               |         |          |           |           |         |           |           |   |           |          |         |     |       |                     | 88     |   |   | 70.5  |   |   | 1   |
|      |               |         |          |           |           |         |           |           |   |           |          |         |     |       |                     | 87.5   |   |   | 70    |   |   |     |
|      |               |         |          |           |           |         |           |           |   |           |          |         |     |       |                     | 87     |   |   | 69.5  |   |   |     |
|      |               |         |          |           |           |         |           |           |   |           |          |         |     |       |                     | 86.5   |   |   | 69    |   |   |     |
|      |               |         |          |           |           |         |           |           |   |           |          |         |     |       |                     | 86     |   |   | 68.5  |   |   |     |
|      |               |         |          |           | _         |         |           |           | _ |           |          |         |     |       |                     | 85.5   |   |   | 68    |   |   | DQs |
|      |               |         |          |           |           |         |           |           |   |           |          |         |     |       |                     | 85     |   |   | 67.5  |   |   | 1   |
|      |               |         |          |           |           |         |           |           |   |           |          |         |     |       |                     | 84.5   |   |   | 67    |   |   |     |
|      |               | -       |          |           | _         |         |           |           | _ |           |          |         |     |       |                     | 84     |   |   | 66.5  |   |   |     |
|      |               |         |          |           |           |         |           |           |   |           |          |         |     |       |                     | 83.5   |   |   | 66    |   |   | 1   |
|      |               |         |          |           |           |         |           |           |   |           |          |         |     |       |                     | 83     |   |   | 65.5  |   |   |     |
|      |               |         |          |           |           |         |           |           |   |           |          |         |     |       |                     | 82.5   |   |   | 65    |   |   | 1   |
|      |               |         |          |           |           |         |           |           |   |           |          |         |     |       |                     | 82     |   |   | 64.5  |   |   | 1   |
|      |               |         |          |           |           |         |           |           |   |           |          | ]       |     |       |                     | 81.5   |   |   | 64    |   |   | 1   |
|      |               |         |          |           |           |         |           |           |   |           |          |         |     |       |                     | 81     |   |   | 63.5  |   |   |     |
|      |               |         |          |           |           |         |           |           |   |           |          |         |     |       |                     | 80.5   |   |   | 63    |   |   | 1   |
|      |               |         |          |           |           |         |           |           |   |           |          | ]       |     |       |                     | 80     |   |   | 62.5  |   |   | 1   |
|      |               |         |          |           | -         |         | -         |           | - | -         |          |         |     |       |                     | 79.5   |   |   | 62    |   |   |     |
| Foot | ridor io ocor | od botw | 000 0 1- | finity na | into or d | loutomo | tioolly h | oging the |   | h o occ   | ro of 70 | nointo  |     |       |                     | 79     |   |   | 61.5  |   |   |     |
| Each | rider is scor | eu peiw | een U-Ir | miny po   | 1112 9110 | automa  | mucally D | egins ine |   | ui a scol |          | points  |     |       | PENALTIES: 3, 5, 10 | 78.5   |   |   | 61    |   |   | 1   |