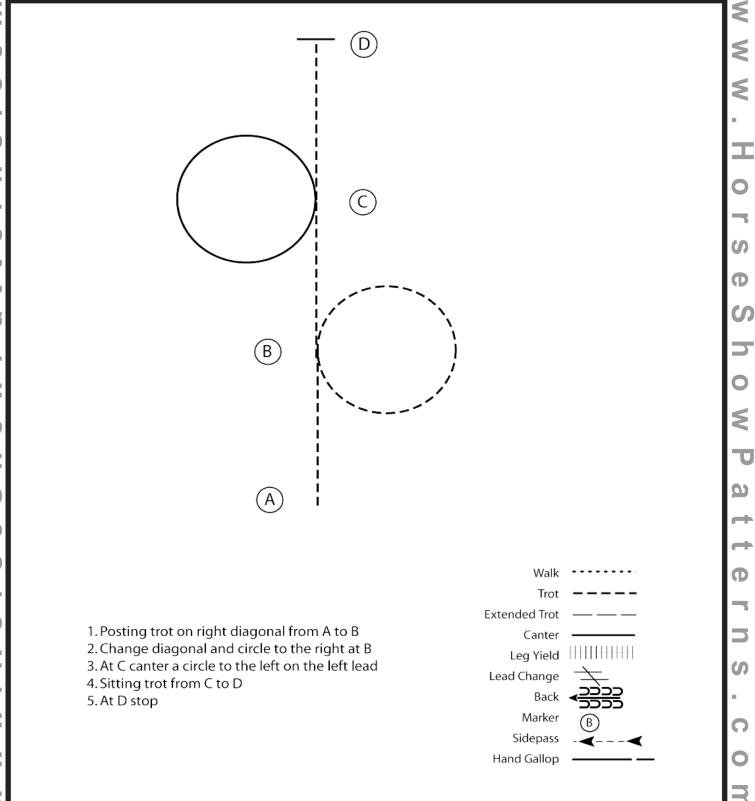

| Good. +2   | Verv G   | ood, +3   | Excellent  |         |         |      |          |                    | 78.5       | +        | +        | 60.5       | ╞───┤    |   | +        |
|                  | . ,           |          | ,,                                                                                                                 |            | ,         | ., •     |            | - , -    |           |            |         |         |      |          |                    | 10         | 1        | 1        | 1 00.0     | 1 1      |   | 1        |

RIDER F&E: E = Excellent (5) VG = Very Good (4) G = Good (3) A = Average (0-2

©2023 HorseShowPatterns.com All Rights Reserved.

Judges Signature:

#### Austrian Quarter Horse Championship 2023 120 Youth Hunt Seat equ.

Show Date:



### Pattern Provided by:

| AOHA                       |               |            |                                                                                                                  |              | PATTERN CLASS SCORE SHEET Showmanship |            |            |          |           |          |          |         |          |       |                    | Show:      |   |   |            |   |   |     |  |  |  |
|----------------------------|---------------|------------|------------------------------------------------------------------------------------------------------------------|--------------|---------------------------------------|------------|------------|----------|-----------|----------|----------|---------|----------|-------|--------------------|------------|-