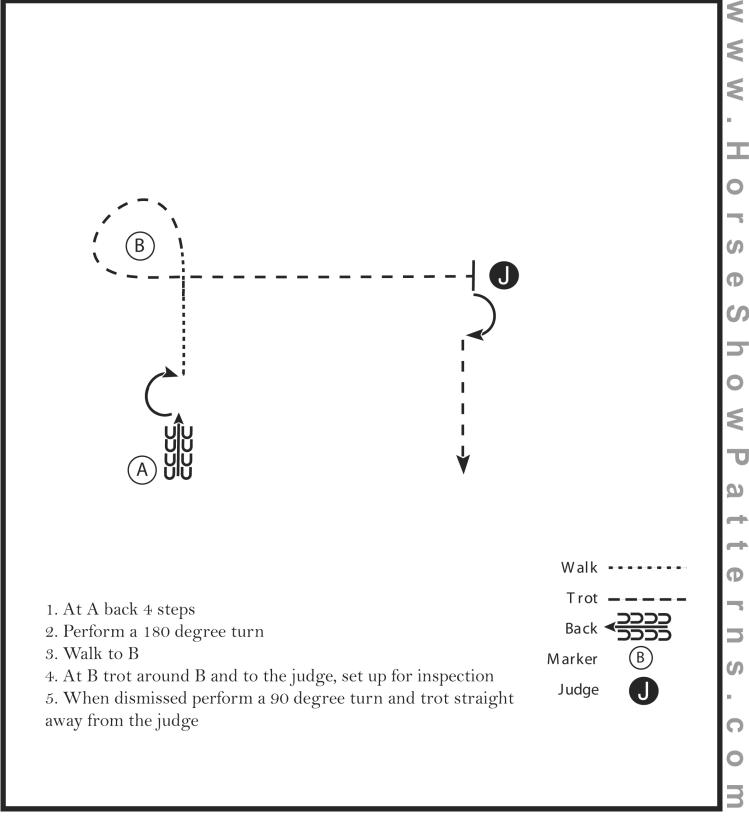

Amateur L1 W/TLevel 1 AmateurYouth 14-18 Amateur Select

Equitation

Date: Judge:

|          |                                        |            |          |            |          |           |            |           |           |           |         |           |     | eaage. |                     |        |   |   |       |   |   |          |
|----------|----------------------------------------|------------|----------|------------|----------|-----------|------------|-----------|-----------|-----------|---------|-----------|-----|--------|---------------------|--------|---|---|-------|---|---|----------|
| W.O. I   | Entry #                                | 1          | 2        | 3          | 4        | 5         | 6          | 7         | 8         | 9         | 10      | Penalty   | F&E | Score  | Comments            | Score  | # | # | Score | # | # | #        |
| Mane     | euver                                  | <b>.</b> . | 180°     |            |          | 0.111     |            | 90° &     |           |           |         |           |     |        |                     | 100-98 |   |   | 77.5  |   |   | <u> </u> |
| Desc     | ription                                | Back       | pivot    | Walk       | Trot     | Set Up    | Inspect.   | Trot      |           |           |         |           |     |        |                     | 97     | 1 |   | 77    |   |   | 60       |
|          |                                        |            |          |            |          |           |            |           |           |           |         |           |     |        |                     | 96     |   |   | 76.5  |   |   | 1        |
|          | Ī                                      |            |          |            |          |           |            |           |           |           |         |           |     |        |                     | 95     | 1 |   | 76    |   |   | 1        |
| I        | ······································ |            |          | 1          | I        | 1         |            |           |           | 1         |         |           |     | •      |                     | 94     |   |   | 75.5  |   |   | 1        |
|          |                                        |            |          |            |          |           |            |           |           |           |         |           |     |        |                     | 93     |   |   | 75    |   |   | 1        |
|          | Ī                                      |            |          |            |          |           |            |           |           |           |         | ]         |     |        |                     | 92     | ] |   | 74.5  |   |   | 1        |
|          |                                        |            | •        |            |          |           |            |           |           |           |         |           |     |        |                     | 91.5   |   |   | 74    |   |   | 1        |
|          |                                        |            |          |            |          |           |            |           |           |           |         |           |     |        |                     | 91     |   |   | 73.5  |   |   | 1        |
|          |                                        |            |          |            |          |           |            |           |           |           |         |           |     |        |                     | 90.5   |   |   | 73    |   |   | 1        |
|          |                                        |            |          |            |          |           |            |           |           |           |         |           |     |        |                     | 90     |   |   | 72.5  |   |   | 1        |
|          |                                        |            |          |            |          |           |            |           |           |           |         |           |     |        |                     | 89.5   |   |   | 72    |   |   | 1        |
|          |                                        |            |          |            |          |           |            |           |           |           |         |           |     |        |                     | 89     |   |   | 71.5  |   |   | l        |
|          |                                        |            |          |            |          |           |            |           |           |           |         |           |     |        |                     | 88.5   |   |   | 71    |   |   | l        |
|          |                                        |            |          |            |          |           |            |           |           |           |         |           |     |        |                     | 88     |   |   | 70.5  |   |   | 1        |
|          |                                        |            |          |            |          |           |            |           |           |           |         |           |     |        |                     | 87.5   |   |   | 70    |   |   | l        |
|          |                                        |            |          |            |          |           |            |           |           |           |         |           |     |        |                     | 87     |   |   | 69.5  |   |   | l        |
|          |                                        |            |          |            |          |           |            |           |           |           |         |           |     |        |                     | 86.5   |   |   | 69    |   |   | 1        |
|          |                                        |            |          |            |          |           |            |           |           |           |         |           |     |        |                     | 86     |   |   | 68.5  |   |   | <u> </u> |
|          |                                        |            |          |            |          |           |            |           |           |           |         |           |     |        |                     | 85.5   |   |   | 68    |   |   | DQs      |
|          |                                        |            |          |            |          |           |            |           |           |           |         |           |     |        |                     | 85     |   |   | 67.5  |   |   | 1        |
|          |                                        |            |          |            |          |           |            |           |           |           |         |           |     |        |                     | 84.5   |   |   | 67    |   |   | l        |
|          |                                        |            |          |            |          |           | -          |           |           |           |         |           |     |        |                     | 84     |   |   | 66.5  |   |   | l        |
|          |                                        |            |          |            |          |           |            |           |           |           |         |           |     |        |                     | 83.5   |   |   | 66    |   |   | 1        |
|          |                                        |            |          |            |          |           |            |           |           |           |         |           |     |        |                     | 83     |   |   | 65.5  |   |   | ł        |
|          |                                        |            | 1        | 1          | 1        | 1         | 1          | 1         | 1         | 1         | 1       |           |     |        |                     | 82.5   |   |   | 65    |   |   | ł        |
|          |                                        |            |          |            |          |           |            |           |           |           |         |           |     |        |                     | 82     | - |   | 64.5  | - |   | 1        |
|          |                                        |            |          |            |          |           |            |           |           |           |         |           |     |        |                     | 81.5   |   |   | 64    |   |   | 1        |
|          |                                        |            |          |            |          |           |            |           |           |           |         | · · · · · |     |        |                     | 81     |   |   | 63.5  |   |   | 1        |
|          |                                        |            |          |            |          |           |            |           |           |           |         |           |     |        |                     | 80.5   | - |   | 63    |   |   | 1        |
|          |                                        |            |          |            |          |           |            |           |           |           |         |           |     |        |                     | 80     |   |   | 62.5  |   |   | 1        |
|          |                                        |            |          |            |          |           |            |           |           |           |         |           |     |        |                     | 79.5   |   |   | 62    |   |   | l        |
| Each rid | ler is score                           | ed betw    | een 0-Ir | nfinity pa | ints and | automa    | tically be | eains the | e run wit | th a scor | e of 70 | points    |     |        | PENALTIES: 3, 5, 10 | 79     |   |   | 61.5  |   |   | 1        |
|          |                                        |            |          |            |          |           |            |           |           |           |         |           |     |        |                     | 78.5   |   |   | 61    |   |   | ł        |
| -3 Extre | mely Poor                              | r, -2 Ver  | y Poor,  | -1 Poor,   | 0 Corre  | ect, +1 G | ood, +2    | very Go   | ood, +3   | Excellen  | t       |           |     |        |                     | 78     |   |   | 60.5  |   |   | i i      |