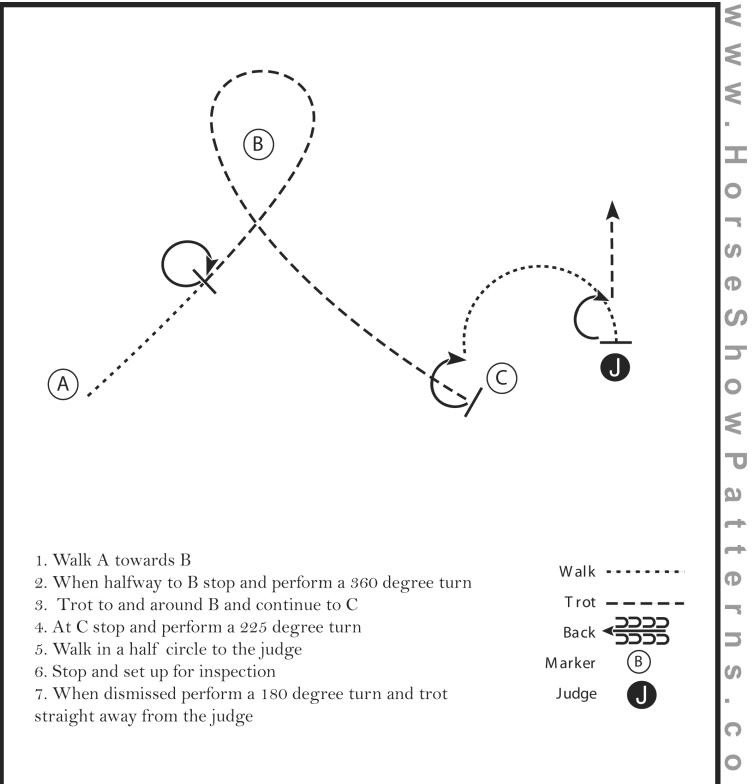

Amateur Select

Date:

Judge:

HSP Pattern #SMS/Level III-2 W.O. Entry # 2 3 5 6 7 8 9 10 Penalty F&E Score Comments # # Score # # # Score 1 4 Maneuver 100-98 77.5 Stop & Stop & Stop & 180° & Walk 60 Walk Trot Inspect. Set Up 360° 225° Trot Description 97 77 96 76.5 95 76 94 75.5 93 75 92 74.5 74 91.5 91 73.5 90.5 73 90 72.5 89.5 72 89 71.5 88.5 71 88 70.5 87.5 70 87 69.5 86.5 69 86 68.5 85.5 68 DQs 85 67.5 84.5 67 84 66.5 83.5 66 83 65.5 82.5 65 82 64.5 81.5 64 81 63.5 80.5 63 62.5 80 62 79.5 79 61.5 Each rider is scored between 0-Infinity points and automatically begins the run with a score of 70 points **PENALTIES: 3, 5, 10** 78.5 61 78 60.5