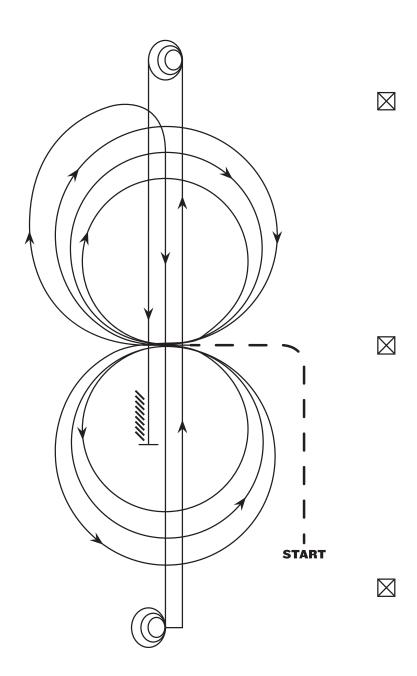

## **VRH AND RHC RANCH REINING PATTERN 3**

Mandatory Marker along Fence or Wall: The judge shall indicate with markers on arena fence or wall the center of pattern. Judge shall also place markers on fence or wall at least 50' from each end of the arena.

Ride pattern as follows: Trot to center of arena and stop or walk before departure. Start pattern facing toward judge.

- I. Beginning on right lead, complete three circles to the right the first two large and fast; the third one small and slow. Change leads at center of arena.
- 2. Complete three circles to the left the first two large and fast; the third one small and slow. Change leads at center of arena.
- 3. Begin a large circle to the right, but do not close this circle. Run down center of arena, past the end marker, and do a sliding stop.
- 4. Complete 3 I/2 spins to the right.
- 5. Run up center of arena to the opposite end, past the end marker, do a sliding stop.
- 6. Complete 3 I/2 spins to the left.
- 7. Run back to the middle of the arena, past the center marker, and do a sliding stop. Back up at least 10 feet. Hesitate to show completion of pattern.