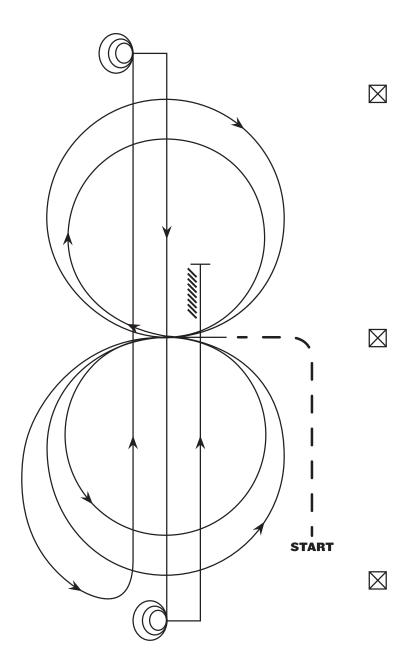

## **VRH AND RHC RANCH REINING PATTERN 7**

**Mandatory Marker along Fence or Wall:** The judge shall indicate with markers on arena wall or fence the center of pattern. Judge shall also place markers on fence or wall at least 50' from each end of the arena.

Ride pattern as follows: Trot to center of arena and stop or walk before departure. Start pattern facing toward judge.

- 1. Beginning on left lead, complete two circles to the left the first one large and fast, the second one small and slow. Change leads at center of arena.
- 2. Complete two circles to the right the first one large and fast, the second one small and slow. Change leads at center of arena.
- 3. Begin a circle to the left, but do not close this circle. Continuing around the end of arena, run up the center, past end marker, and do a sliding stop.
- 4. Complete 3 I/2 spins to the left.
- 5. Run down to other end of arena, past the end marker, and do a sliding stop.
- 6. Complete 3 I/2 spins to the right.
- 7. Run past the center marker and do a sliding stop. Back at least IO feet. Hesitate to show completion pattern